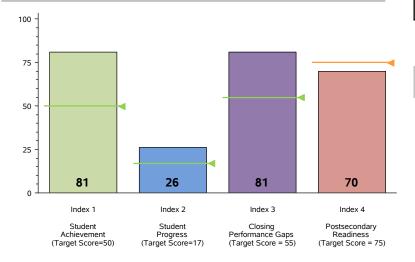

## **Performance Index Summary**

| Index                        | Points<br>Earned | Maximum<br>Points | Index<br>Score |
|------------------------------|------------------|-------------------|----------------|
| 1 - Student Achievement      | 611              | 750               | 81             |
| 2 - Student Progress         | 314              | 1,200             | 26             |
| 3 - Closing Performance Gaps | 809              | 1,000             | 81             |
| 4 - Postsecondary Readiness  | 279.1            | 400               | 70             |